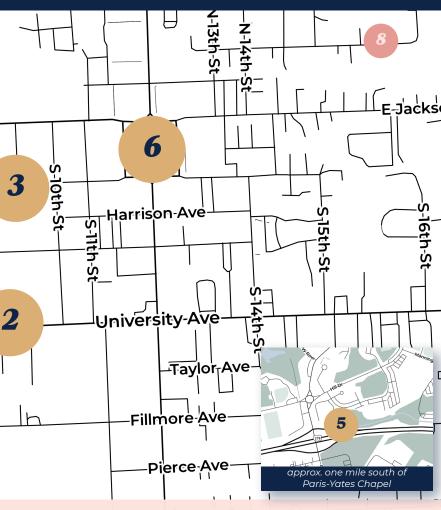

**OXFORD TOWN SQUARE** 

Drive by via charter bus or on your own

South Entrance to University

1 Courthouse Square

**UNIVERSITY GATE** 

## **Other Notable Locations**

University Avenue and 5th Street FIRST CONVENTION SITE

Madison Ave, between 15th and 16th Streets

UNIVERSITY OF MISSISSIPPI MUSEUM

PARIS-YATES CHAPEL 60 Chapel Lane