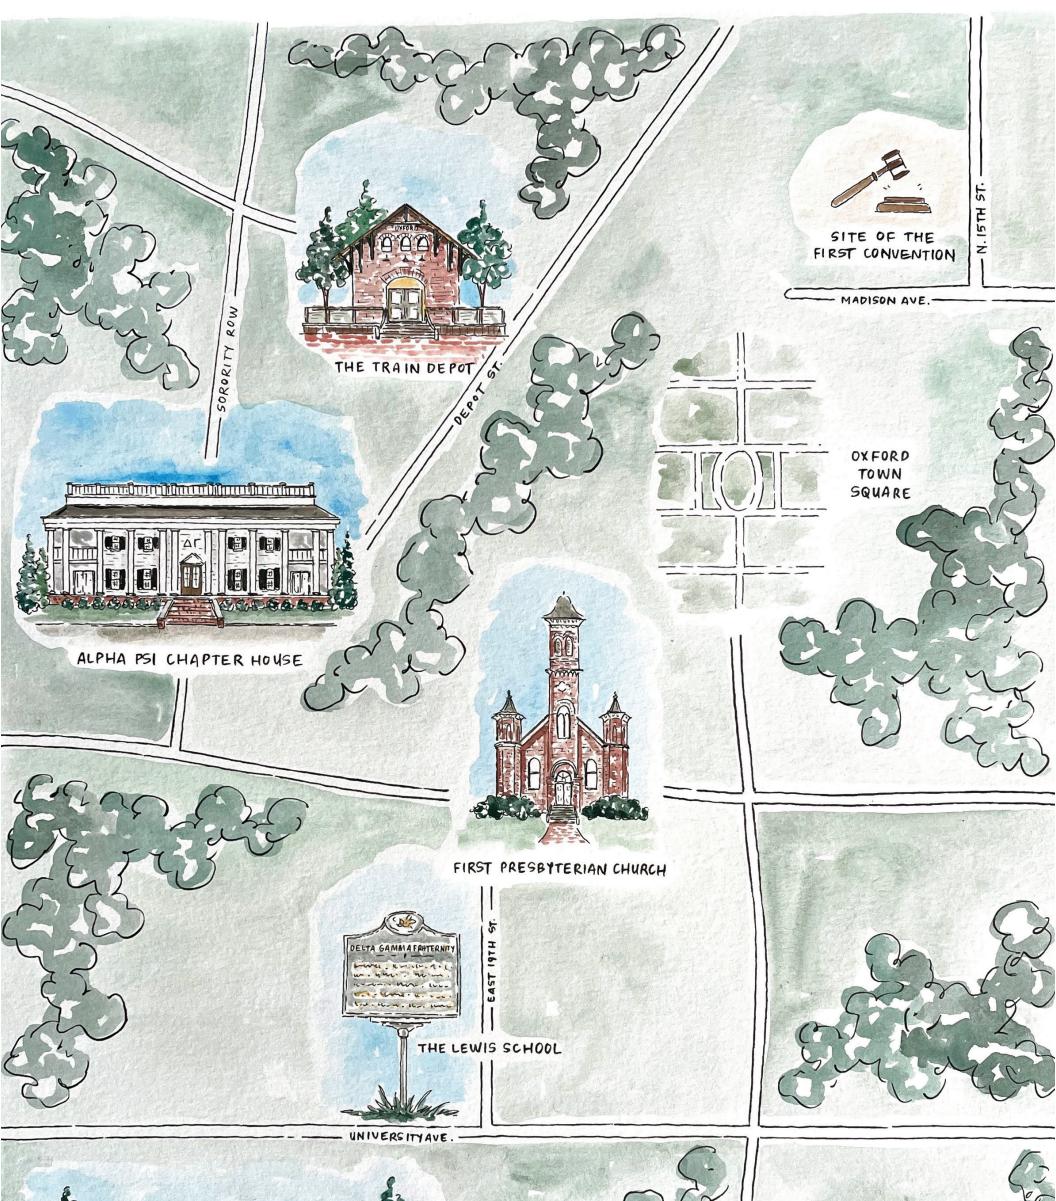

homecoming celebration weekend

JUNE 30 - JULY 1, 2023 🛞 MEMPHIS, TN • OXFORD, MS

Delta Gamma was founded here in Oxford in 1873. Six main tour locations and three other notable locations are included on this map.

## **Other Notable Locations**

University Avenue and 5th Street FIRST CONVENTION SITE

Madison Ave, between 15th and 16th Streets

UNIVERSITY OF MISSISSIPPI MUSEUM

PARIS-YATES CHAPEL 60 Chapel Lane