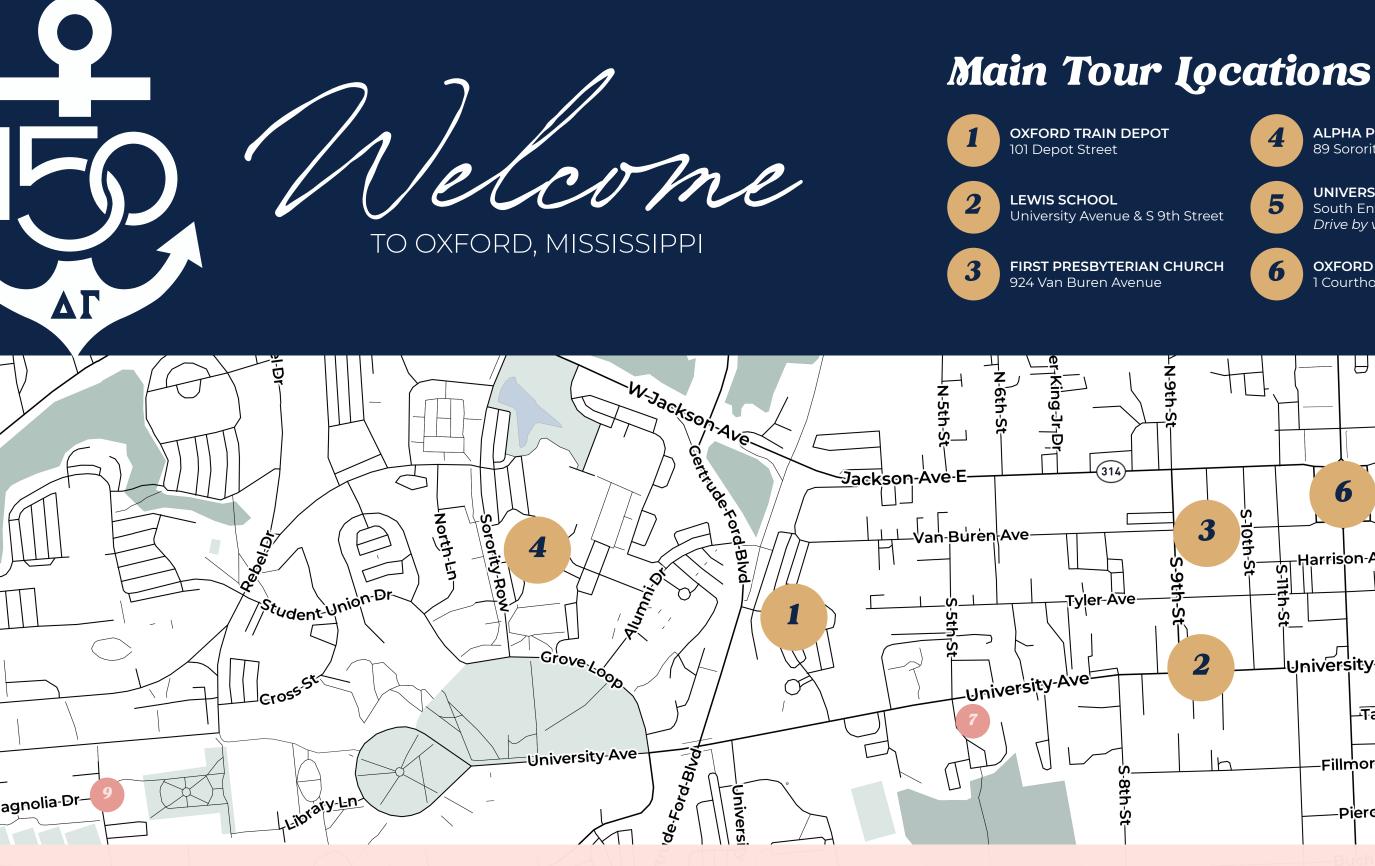

homecoming celebration weekend

JUNE 30 - JULY 1, 2023 🛞 MEMPHIS, TN • OXFORD, MS

Delta Gamma was founded here in Oxford in 1873. Six main tour locations and three other notable locations are included on this map.

Learn more about all stops and listen to the audio tour by scanning the QR code or visiting deltagamma.org/oxfordtour.

Follow the footsteps of our Founders.

5

**ALPHA PSI-MISSISSIPPI HOUSE** 89 Sorority Row

**OXFORD TOWN SQUARE** 

Drive by via charter bus or on your own

South Entrance to University

1 Courthouse Square

**UNIVERSITY GATE** 

## **Other Notable Locations**

University Avenue and 5th Street FIRST CONVENTION SITE

Madison Ave, between 15th and 16th Streets

UNIVERSITY OF MISSISSIPPI MUSEUM

PARIS-YATES CHAPEL 60 Chapel Lane