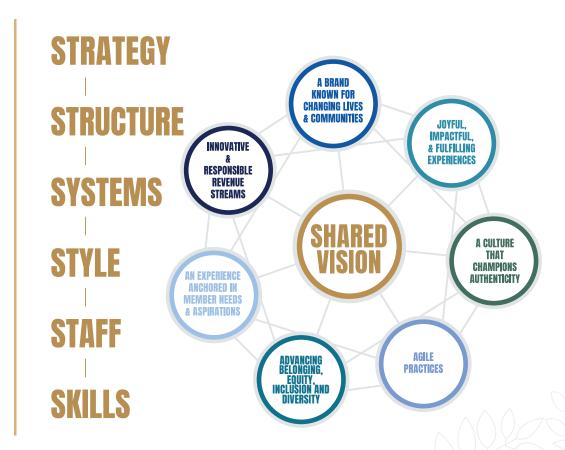

MCKINSEY 7-S MODEL

## STRATEGY

| Has a strategy been identified that addresses why the change is needed?                   |
|-------------------------------------------------------------------------------------------|
| YES NO                                                                                    |
| Have you evaluated how the change will affect our current state?                          |
| YES NO                                                                                    |
| Does the strategy support the shared vision and values of Delta Gamma?                    |
| YES NO                                                                                    |
| Does the strategy represent your plan for achieving your end goal for desired change?     |
| YES NO                                                                                    |
| Elaborate on the strategy identified in the implementation plan for the suggested change: |
|                                                                                           |
|                                                                                           |
|                                                                                           |
|                                                                                           |