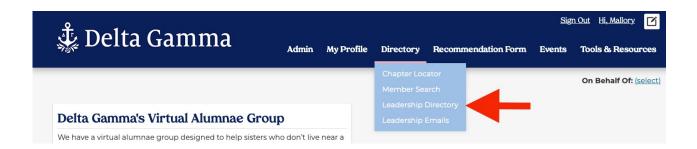

## **ACCESSING THE LEADERSHIP DIRECTORIES**

- 1. Go to members.deltagamma.org.
- 2. On the home screen, login with your DG credentials.
- 3. Choose Directory from the toolbars along the top of the screen.
- 4. Select the directory you want to open.
- 5. You can view the directory within the member site using by using the arrows and page numbers in the top left of the directory to move between pages or you can export the directory.
- 6. To export the directory choose Export from the top right and then select the file format from the drop down menu.