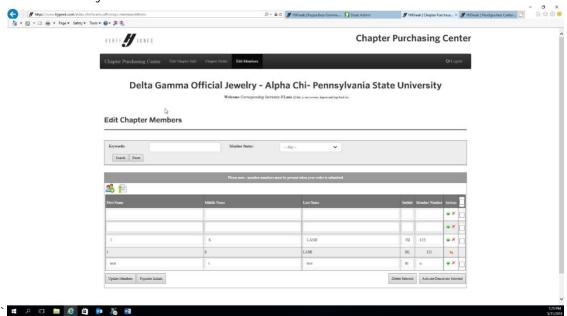

#### Now go to:

- 1. Choose Edit Members to add the new members.
- 2. At the top of the screen please make sure that the member status pull-down has "any" selected and then click "search"

- 3. Once this is completed, you have two options to add new members.
  - a. This icon: allows you to manually fill in fields for each member
  - b. This icon: allows you to upload a spreadsheet in the .csv file format. If you choose to upload a spreadsheet once you click the icon there will be formatting instructions to follow. \*Remember to save your spreadsheet as a .csv file or you will receive an error message.
- 4. If a new member/member name needs removed from the list of names and has not placed an order yet; check the box to the right of their name and click the delete selected button. If they have placed an order; please contact islane@herffjones.com for assistance.