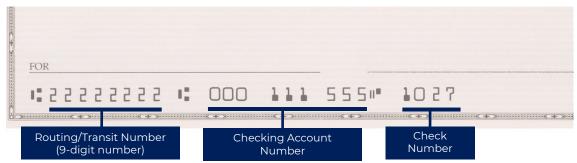

Below is a sample check detailing where the information necessary to complete this form can be located.

Important! Please read and sign before submitting.

I hereby authorize Delta Gamma Fraternity to deposit any amounts owed me, by initiating credit entries to my account at the financial institution (hereinafter "Bank") indicated on this form. Further, I authorize Bank to accept and to credit any credit entries indicated by Delta Gamma Fraternity to my account. In the event that Delta Gamma Fraternity deposits funds erroneously into my account, I authorize Delta Gamma Fraternity to debit my account for an amount not to exceed the original amount of the erroneous credit.